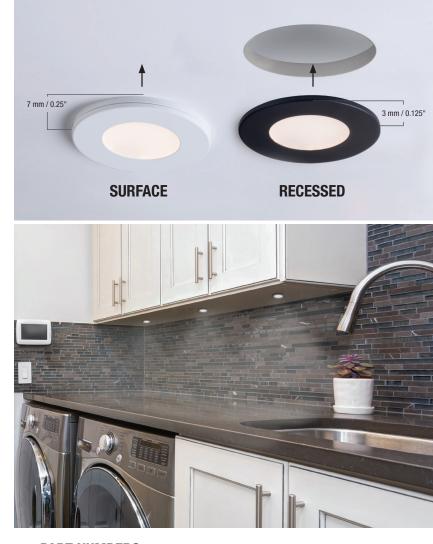

# **SLIMLED PUCK**

The SlimLED Puck is an ultra-thin, easy to install, accent fixture that is constructed with a surface mounting bracket and a magnetic body and trim. The diffused frosted lens provides for even light distribution, while maintaining low heat release. The trim is magnetically fixed on to the body and is interchangeable with optional colors. The magnetic mounting plate allows for the SlimLED Puck to be surface mounted, while its removal allows for an even thinner profile and usage in recessed mounting applications.

### **SMALL BUT POWERFUL**

Get the power of our SlimLED technology with our thinest puck light yet! So thin there's no need to cut holes.