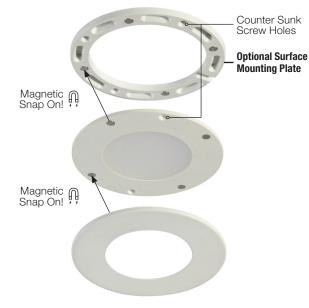

# **SLIMLED PUCK**

The SlimLED Puck is an ultra-thin, easy to install, accent fixture that is constructed with a surface mounting bracket and a magnetic body and trim. The diffused frosted lens provides for even light distribution, while maintaining low heat release. The trim is magnetically fixed on to the body and is interchangeable with optional colors. The magnetic mounting plate allows for the SlimLED Puck to be surface mounted, while its removal allows for an even thinner profile and usage in recessed mounting applications.