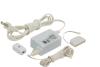

## **FEATURES & BENEFITS:**

- Liteline SlimLED Technology
- Hardwire or plug-in
- Warm White 3000 K
- Up to 120 lumens per puck
- 12V
- Linkable up to 10 pucks
- Available in 3-light kit or single light only
- 3-light kit includes 3 pucks, plug-in driver with 6ft cord and a rotary switch
- Discrete screws with hidden heads are used to secure the fixture to its desired application

#### PART NUMBERS

- 3 Puck Kit
- SLM-PUCK3-90(WH/BK/BN)
- 1 Puck Light Hardwired SLM-PUCK1-12H90(WH/BK/BN)
- 1 Puck Light DC Connected SLM-PUCK1-12D90(WH)