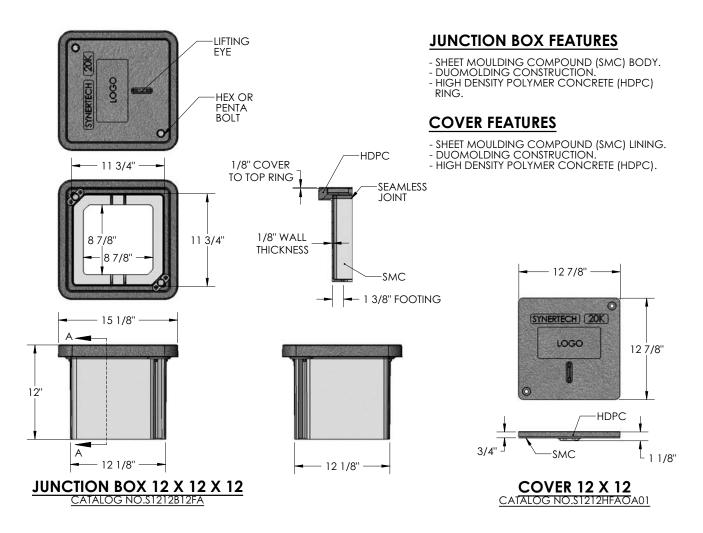

- Stainless Steel Hardware replaceable
- Penta or Hex Bolts
- Monolithic construction
- Sidewalls can be drilled with a standard hole saw
- Standard or custom logo available
- Conforms to OSHA standards
- ISO 9001:2000 quality assurance
- Meets ANSI/SCTE 77-2002 standards