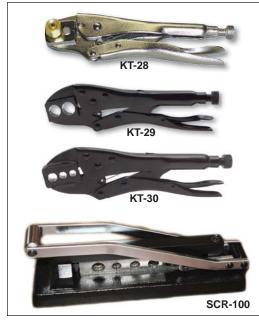

## Ferrule Crimping Tools, Vice Grip Type

| Description                                                                                                                                                                                                     | Part No. |
|-----------------------------------------------------------------------------------------------------------------------------------------------------------------------------------------------------------------|----------|
| 2-Hole Jaws to Crimp                                                                                                                                                                                            | KT-28    |
| 1/2" wide to crimp 3/16" - 1/4" Hose                                                                                                                                                                            |          |
| 2-Hole Jaws to Crimp                                                                                                                                                                                            | KT-29    |
| 1/2" wide to crimp 5/8" - 11/16" Hose                                                                                                                                                                           |          |
| 3-Hole Jaws to Crimp                                                                                                                                                                                            | KT-30    |
| 1/2" wide to crimp 5/16", 11/32", 27/64" Hose<br>Diameters 7/16" and 9/16" on Twin or Single Hose                                                                                                               |          |
| *No hammer, vise, or other tool needed. Insert hose with ferrule and splicer or nut and nipple in proper hole. Offset tool approximately 1/8" from end of ferrule and squeeze. Make 1/4 turn and squeeze again. |          |
| Description                                                                                                                                                                                                     | Part No. |
| Bench top, 5-die, cripmer                                                                                                                                                                                       | SCR-100  |
| Die sizes for 5/8", 37/64", 17/32", 31/64", and 11/16" diameters.                                                                                                                                               |          |