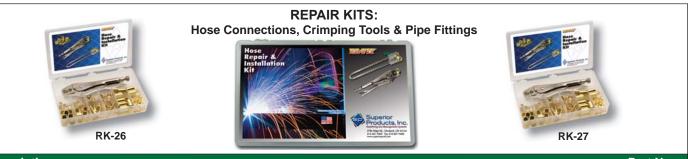

## Description

Part No.

Superior hose repair kits include: fittings (nuts & nipples, splicers, couplers and ferrules) for the stated hose I.D. and thread size. Also, included with the kits are a 2 or 3 hole, vise grip crimping tool for fast, easy and reliable crimping of the hose fittings. All kits come in a sectioned plastic case with instructions and fitting description charts. NEW All kits are available without the crimping tool and just the fittings that you need if you already have a crimper. To order the kit you want without a crimping tool, add LT to the back of the kit part number. For example, the RK-27LT will get you just the replacement fittings in the same sectioned box.

| "B" hose fittings with KT-28 Crimping Tool. Contains nuts, nipples, couplers, splicers and ferrules for 1/4" and 3/16" I.D. hose.         | RK-24   |
|-------------------------------------------------------------------------------------------------------------------------------------------|---------|
| "B" hose fittings, fittings only, nipples, couplers, splicers and ferrules for 1/4" and 3/16" I.D. hose.                                  | RK-24LT |
| "A" and "B" hose fittings with KT-28 Crimping Tool. Contains nuts, nipples, couplers, splicers and ferrules for 1/4" and 3/16" I.D. hose. | RK-26   |
| "A" and "B" hose fittings only nuts, nipples, couplers, splicers and ferrules for 1/4" and 3/16" I.D. hose.                               | RK-26LT |
| "B" hose fittings with KT-28 Crimping Tool. Contains nuts, nipples, couplers, splicers and ferrules for 1/4" I.D. hose.                   | RK-27   |
| "B" hose fittings only. Contains nuts, nipples, couplers, splicers and ferrules for 1/4" I.D. hose.                                       | RK-27LT |
| "B" hose fittings with KT-29 Crimping Tool. Contains nuts, nipples, couplers, splicers and ferrules for 5/16" & 3/8" I.D. hose.           | RK-28   |
| "B" hose fittings only. Contains nuts, nipples, couplers, splicers and ferrules for 5/16" & 3/8" I.D. hose.                               | RK-28LT |
| Ferrules only with KT-28 Crimping Tool for 1/4" and 3/16" I.D. hose                                                                       | RK-30   |
| Ferrules only for 1/4" and 3/16" I.D. hose                                                                                                | RK-30LT |
| "B" hose fittings only. Contains nuts, nipples, couplers, splicers and ferrules for 1/4" and 3/16" I.D. hose.                             | RK-35LT |
| Inert hose fittings with KT-28 crimping tool. Contains nuts, nipples, couplers, splicers and ferrules for 1/4" I.D. hose                  | RK-50   |
| Inert hose fittings only. Contains nuts, nipples, couplers, splicers and ferrules for 1/4" I.D. hose                                      | RK-50LT |
|                                                                                                                                           |         |